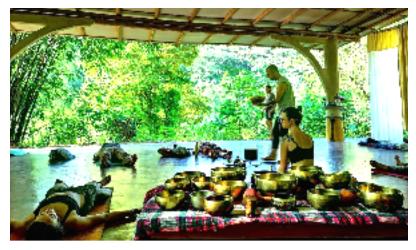

#### The Daime Temple

The Daime Temple is a beautiful sacred space that holds up to 50 people.

The Temple has access to electricity and can be used for Yoga Classes, Sound Healing, Energy Work, Workshops, Sacred Medicine Ceremonies and more.

Your guests will enjoy a breathtaking forest view from the Daime Temple.