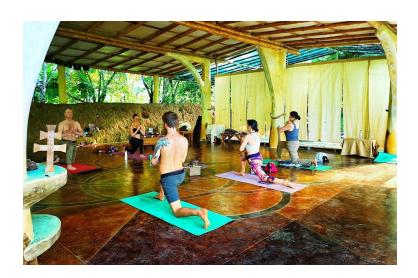

#### The Daime Temple

The Daime Temple is a beautiful sacred space that holds up to 50 people.

The Temple has access to electricity and can be used for Yoga Classes, Sound Healing, Energy Work, Workshops, Sacred Medicine Ceremonies and more.

Your guests will enjoy a breathtaking forest view from the Daime Temple.