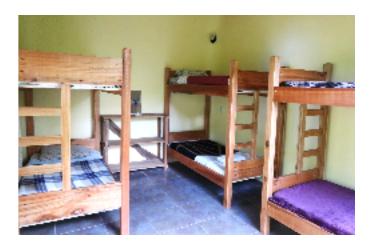

#### The Accommodations

We have enough indoor sleeping space at Florestral to accomodate 25-30 guests, depending on the shared or private room requirements of each retreat.

The Mango Complex has an assortment of rooms that can be made into private or shared accommodations. Each room has a private sink with running water.

Bunks in the Mango Complex