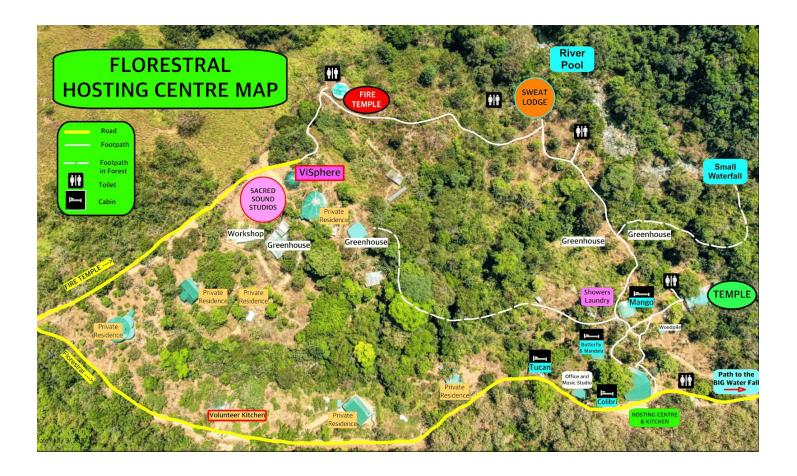

### Optional Features for your Retreat Group

The Babaji Fire Temple is available for booking for retreat groups during your stay. Services are at 5:30am and 5:30pm.

Fire Services are complimentary, please feel free to request a service when you book your retreat.

The VISphere is available for private bookings during retreats at an additional cost.

Please visit <u>www.VISpheres.com</u> for more information on this revolutionary meditation journey platform.

The Sweat Lodge Ceremony is available for bookings for your retreat at an extra cost. We recommend setting aside an entire day in your programming for this ceremony.

#### The Daime Temple

The Daime Temple is a beautiful sacred space that holds up to 50 people.

The Temple has access to electricity and can be used for Yoga Classes, Sound Healing, Energy Work, Workshops, Sacred Medicine Ceremonies and more.

Your guests will enjoy a breathtaking forest view from the Daime Temple.